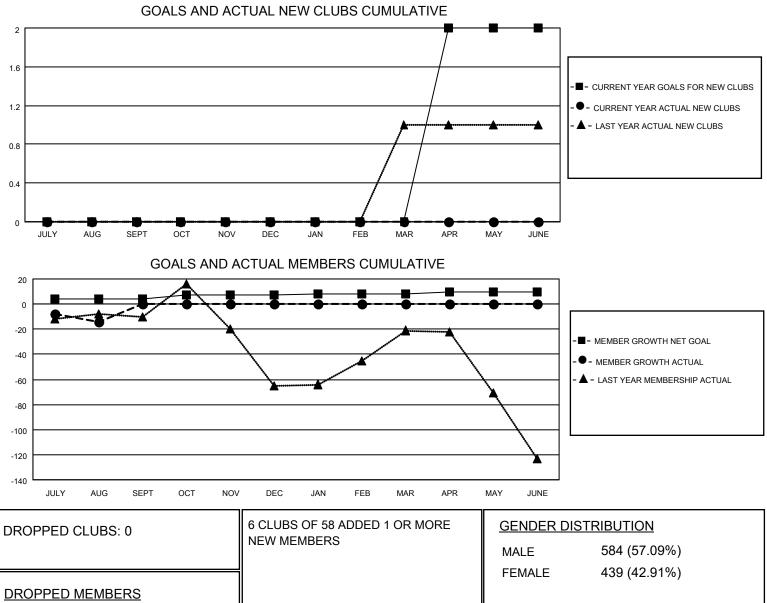

## LOCATION REP OF SOUTH AFRICA

District 410 W

Results as of: 8/31/2020

| Clubs                 |               |           |               | Members               |                         |                         |                                                    |
|-----------------------|---------------|-----------|---------------|-----------------------|-------------------------|-------------------------|----------------------------------------------------|
| RESULTS FOR 2020-2021 |               |           |               | RESULTS FOR 2020-2021 |                         |                         |                                                    |
| QUARTER               | NEW CLUB GOAL | NEW CLUBS | DROPPED CLUBS | QUARTER               | MBER GROWTH NET<br>GOAL | MEMBER GROWTH<br>ACTUAL | DROPPED<br>MEMBERS ACTUAL<br>(including transfers) |
| JULY/AUG/SEPT         | 0             | 0         | 0             | JULY/AUG/SEPT         | 4                       | 13                      | 22                                                 |
| OCT/NOV/DEC           | 0             | 0         | 0             | OCT/NOV/DEC           | 3                       | 0                       | 0                                                  |
| JAN/FEB/MAR           | 0             | 0         | 0             | JAN/FEB/MAR           | 1                       | 0                       | 0                                                  |
| APR/MAY/JUNE          | 2             | 0         | 0             | APR/MAY/JUNE          | 2                       | 0                       | 0                                                  |

| DROPPED MEMBERS |    |                           | 1 EWINEE 400 (42.0170)                            |     |
|-----------------|----|---------------------------|---------------------------------------------------|-----|
| DECEASED        | 1  | CLICK HERE FOR CUMULATIVE | TOTAL FAMILY UNIT MEMBERS 23                      | 30  |
| CLUB CANCELLED  | 0  | MEMBERSHIP DATA           |                                                   | 10  |
| OTHER           | 21 |                           | FAMILY MEMBERS PAYING HALF 1 <sup>-</sup><br>DUES | 119 |
| TOTAL           | 22 |                           |                                                   |     |